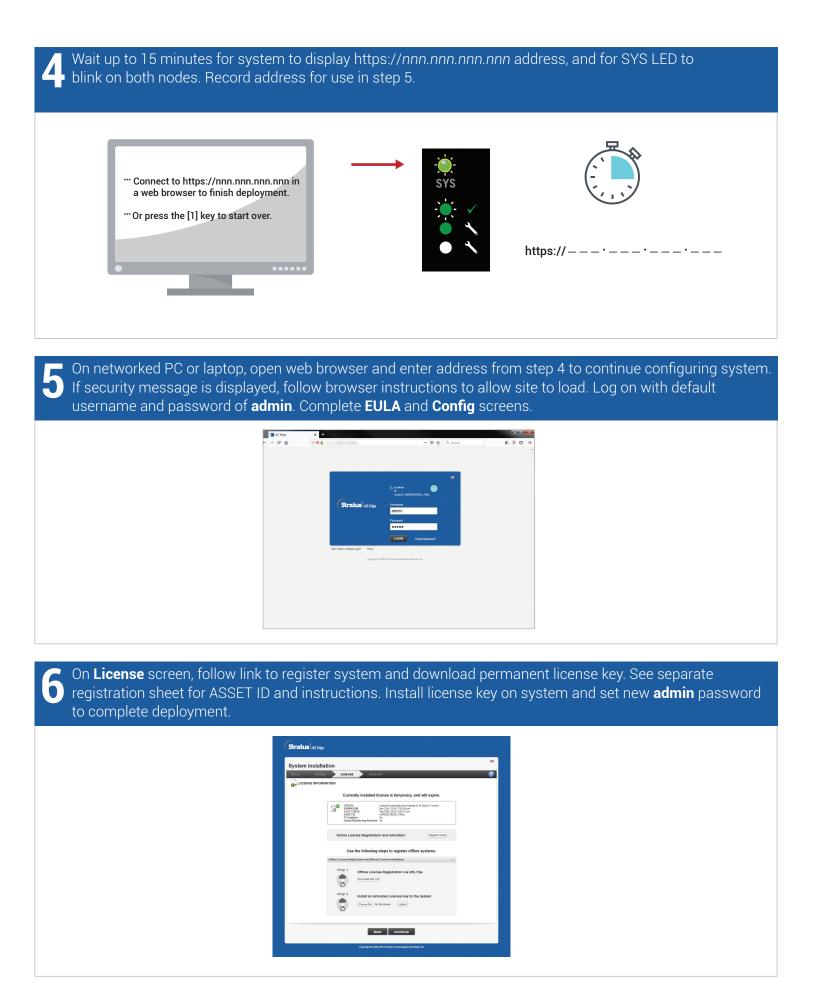

Use only for initial deployment. For node replacement, see **ztC Edge 100i Systems: Replacing a Node**.



## ztC Edge 100i Systems: Deploying the System



For ztC Edge Release Notes and documentation, please visit http://ztcedgedoc.stratus.com. To access other ztC Edge self-help resources, including Knowledge Base articles and software downloads, visit Stratus Customer Service at http://www.stratus.com/support.





ztC Edge 100i Systems: Deploying the System

## www.stratus.com



Part Number R001Z-02 | Publication Date: August 2019

Release Number: ztC Edge Release 2.0.1.0

Specifications and descriptions are summary in nature and subject to change without notice.

Stratus and the Stratus logo are registered trademarks, and the Stratus Technologies logo, the Stratus 24x7 logo, and ztC are trademarks of Stratus Technologies Bermuda, Ltd.

All other trademarks and registered trademarks are the property of their respective holders.

©2019 Stratus Technologies Bermuda, Ltd. All rights reserved.