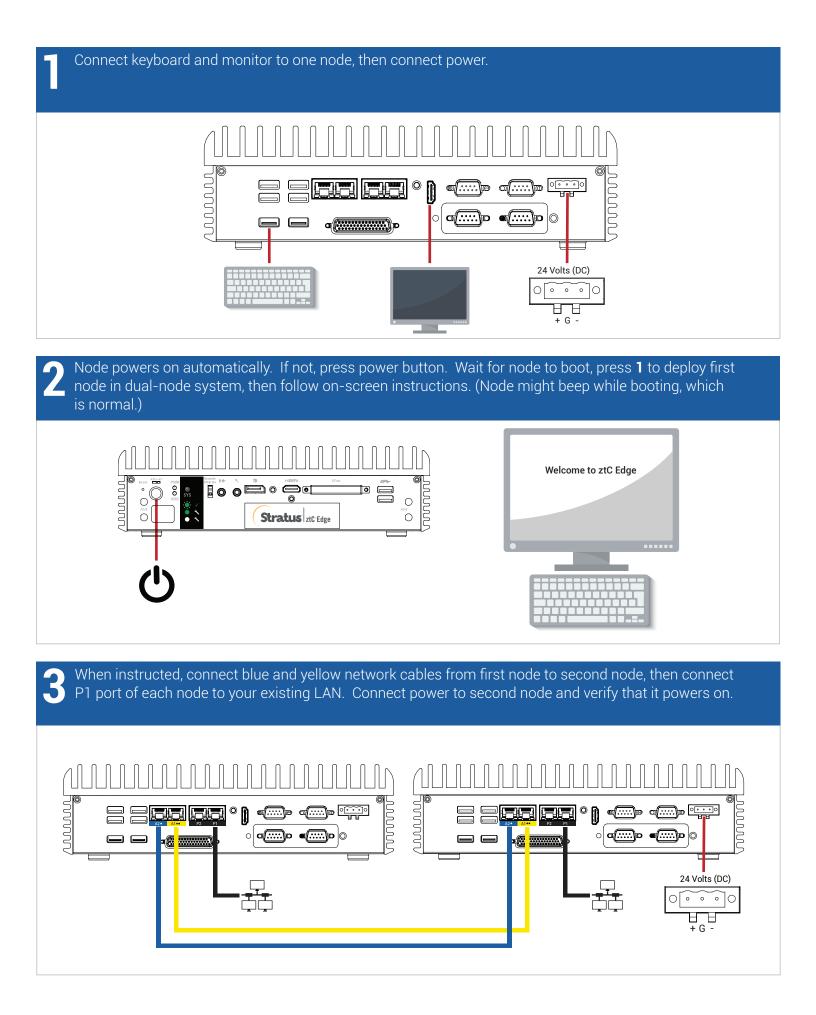

Use only for initial deployment. For node replacement, see **ztC Edge 100i Systems: Replacing a Node**.



## ztC Edge 100i Systems: Deploying the System



For ztC Edge Release Notes and documentation, please visit http://ztcedgedoc.stratus.com. To access other ztC Edge self-help resources, including Knowledge Base articles and software downloads, visit Stratus Customer Service at http://www.stratus.com/support.





ztC Edge 100i Systems: Deploying the System

## www.stratus.com



Part Number R001Z-02 | Publication Date: August 2019

Release Number: ztC Edge Release 2.0.1.0

Specifications and descriptions are summary in nature and subject to change without notice.

Stratus and the Stratus logo are registered trademarks, and the Stratus Technologies logo, the Stratus 24x7 logo, and ztC are trademarks of Stratus Technologies Bermuda, Ltd.

All other trademarks and registered trademarks are the property of their respective holders.

©2019 Stratus Technologies Bermuda, Ltd. All rights reserved.