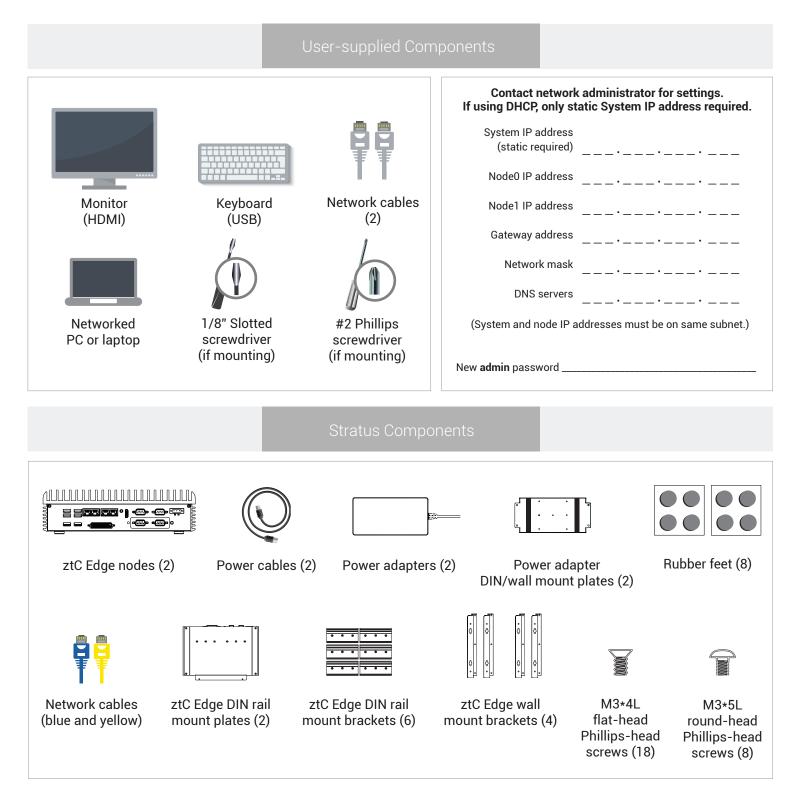

Use only for initial deployment. For node replacement, see **ztC Edge 100i Systems: Replacing a Node**.



## ztC Edge 100i Systems: Deploying the System



For ztC Edge Release Notes and documentation, please visit http://ztcedgedoc.stratus.com. To access other ztC Edge self-help resources, including Knowledge Base articles and software downloads, visit Stratus Customer Service at http://www.stratus.com/support.





ztC Edge 100i Systems: Deploying the System

## www.stratus.com



Part Number R001Z-02 | Publication Date: August 2019

Release Number: ztC Edge Release 2.0.1.0

Specifications and descriptions are summary in nature and subject to change without notice.

Stratus and the Stratus logo are registered trademarks, and the Stratus Technologies logo, the Stratus 24x7 logo, and ztC are trademarks of Stratus Technologies Bermuda, Ltd.

All other trademarks and registered trademarks are the property of their respective holders.

©2019 S