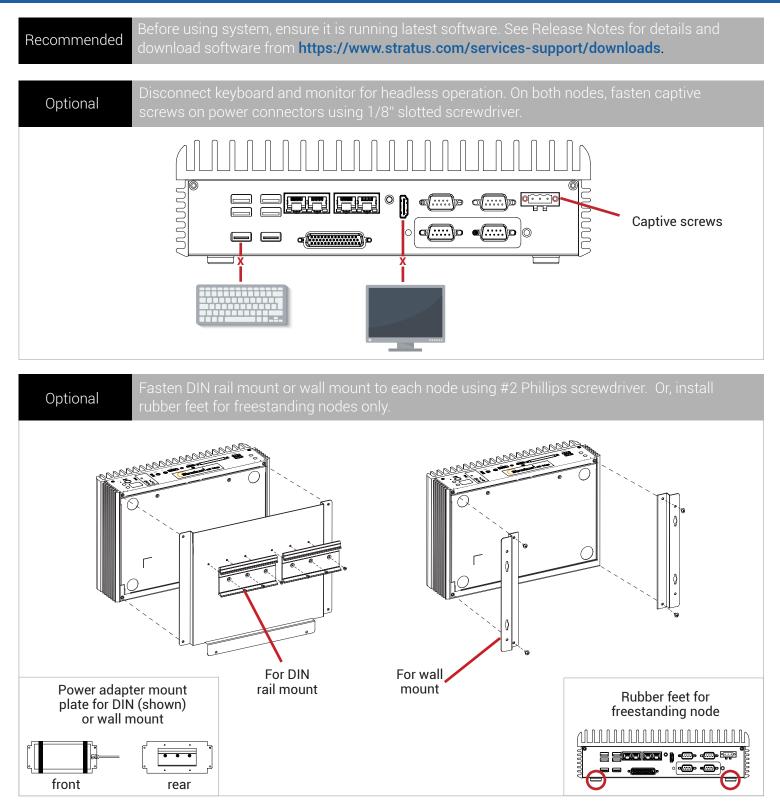

Use only for initial deployment. For node replacement, see **ztC Edge 100i Systems: Replacing a Node**.



## ztC Edge 100i Systems: Deploying the System



For ztC Edge Release Notes and documentation, please visit http://ztcedgedoc.stratus.com. To access other ztC Edge self-help resources, including Knowledge Base articles and software downloads, visit Stratus Customer Service at http://www.stratus.com/support.





ztC Edge 100i Systems: Deploying the System

## www.stratus.com



Part Number R001Z-02 | Publication Date: August 2019

Release Number: ztC Edge Release 2.0.1.0

Specifications and descriptions are summary in nature and subject to change without notice.

Stratus and the Stratus logo are registered trademarks, and the Stratus Technologies logo, the Stratus 24x7 logo, and ztC are trademarks of Stratus Technologies Bermuda, Ltd.

All other trademarks and registered trademarks are the property of their respective holders.

©2019 Stratus Technologies Bermuda, Ltd. All rights reserved.