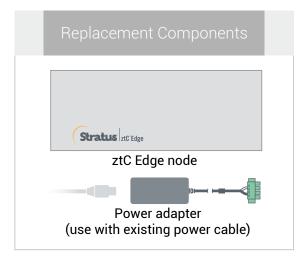

Disconnect power cable from faulted node, disconnect network cables (and signal ground wire, if present), then physically remove node from system. For rail or wall-mounted node, remove existing mount kit from faulted node and reinstall on replacement node. If needed, replace power adapter.

Add replacement node to system. Reconnect network cables (and signal ground wire, if present), then reconnect power to automatically power on node. Node replacement is complete. System begins to synchronize with no user input required.