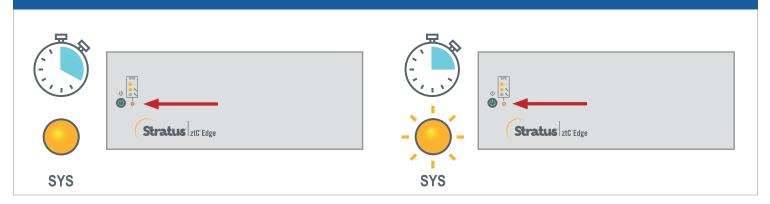

ztC Edge 200i Systems

ztC Edge 250i Systems

After 20 minutes, SYS LED cycles from off to solid yellow to show software on replacement node is starting. After another 15 minutes, SYS LED starts flashing to show system is healthy.