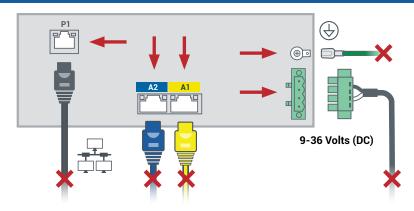

Disconnect power cable from faulted node, disconnect network cables (and signal ground wire, if present), then physically remove node from system. For rail or wall-mounted node, remove existing mount kit from faulted node and reinstall on replacement node. If needed, replace power adapter.

Add replacement node to system. Reconnect network cables (and signal ground wire, if present), then reconnect power to automatically power on node. Node replacement is complete. System begins to synchronize with no user input required.