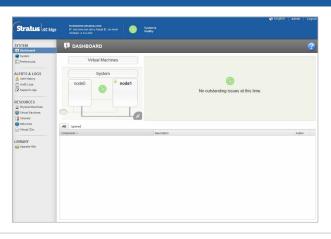

Log on to ztC Edge Console to confirm system health. Virtual machines may synchronize for hours, after which **Dashboard** displays green check marks with no outstanding issues.

For ztC Edge **Release Notes** and documentation, please visit <a href="http://ztcedgedoc.stratus.com">http://ztcedgedoc.stratus.com</a>.