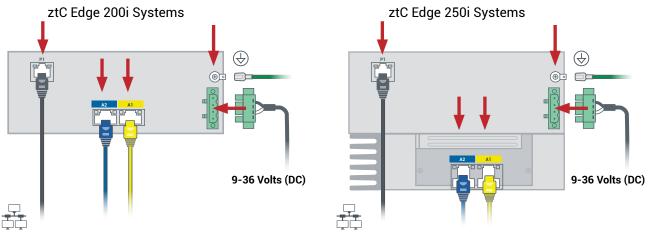

Disconnect power cable from faulted node, disconnect network cables (and signal ground wire, if present), then physically remove node from system. For rail or wall-mounted node, remove existing mount kit from faulted node and reinstall on replacement node. If needed, replace power adapter.

Add replacement node to system. Reconnect network cables (and signal ground wire, if present), then reconnect power to automatically power on node. Node replacement is complete. System begins to synchronize with no user input required.