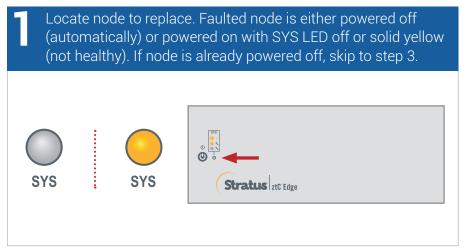

## ztC Edge 200i/250i Systems: Replacing a Node

If faulted node is still powered on, open ztC Edge Console to resolve issues blocking shutdown. For example, failed network connection on healthy node could cause dependency on faulted node. Resolve issues and shut down faulted node.

ztC Edge 200i Systems

ztC Edge 250i Systems

After 20 minutes, SYS LED cycles from off to solid yellow to show software on replacement node is starting. After another 15 minutes, SYS LED starts flashing to show system is healthy.