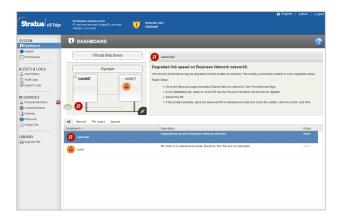

Log on to ztC Edge Console to confirm system health. Virtual machines may synchronize for hours, after which **Dashboard** displays green check marks with no outstanding issues.

For ztC Edge **Release Notes** and documentation, please visit <a href="http://ztcedgedoc.stratus.com">http://ztcedgedoc.stratus.com</a>.